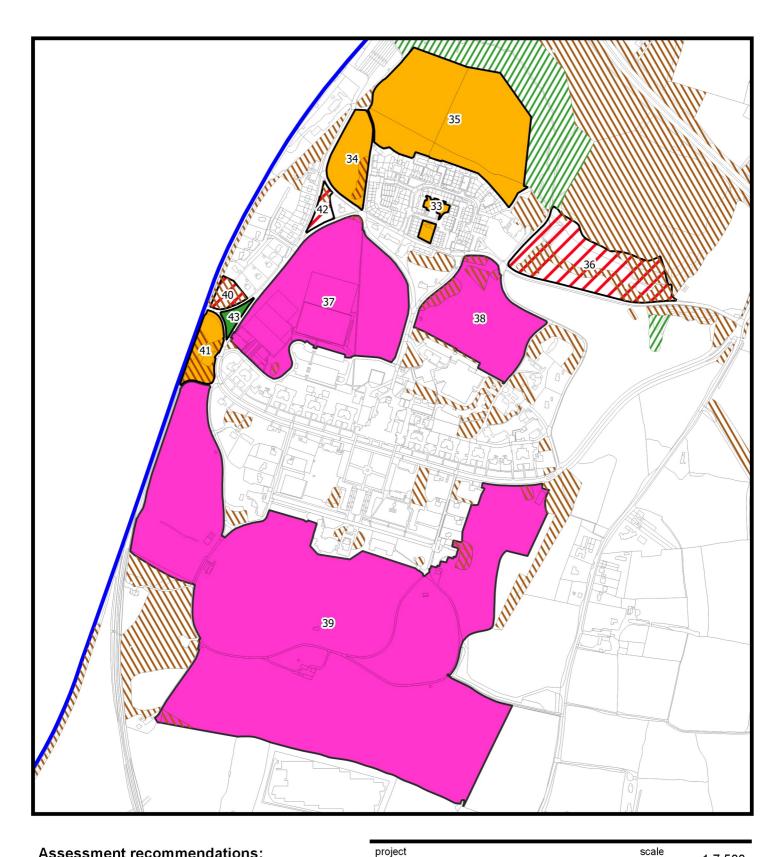

| Ref No.                                 | 2                                                                                               |                                                                                                                                                                                                                                                                                                                                                                                                                                                                                                                                                                                                                                                                                                                                                                                                                                                                                                                                                                                                                                                                                                                                                                                                                                                                                                                                                                                                                                                                                                                                                                                                                                                                                                                                                                                                                                                                                                                                                                                                                                                                                                                                                                                                                                                                                                                                                                                                                                                                                                                                                                                                                                                                                                                                                                                                                                                                                                     |               |
|-----------------------------------------|-------------------------------------------------------------------------------------------------|-----------------------------------------------------------------------------------------------------------------------------------------------------------------------------------------------------------------------------------------------------------------------------------------------------------------------------------------------------------------------------------------------------------------------------------------------------------------------------------------------------------------------------------------------------------------------------------------------------------------------------------------------------------------------------------------------------------------------------------------------------------------------------------------------------------------------------------------------------------------------------------------------------------------------------------------------------------------------------------------------------------------------------------------------------------------------------------------------------------------------------------------------------------------------------------------------------------------------------------------------------------------------------------------------------------------------------------------------------------------------------------------------------------------------------------------------------------------------------------------------------------------------------------------------------------------------------------------------------------------------------------------------------------------------------------------------------------------------------------------------------------------------------------------------------------------------------------------------------------------------------------------------------------------------------------------------------------------------------------------------------------------------------------------------------------------------------------------------------------------------------------------------------------------------------------------------------------------------------------------------------------------------------------------------------------------------------------------------------------------------------------------------------------------------------------------------------------------------------------------------------------------------------------------------------------------------------------------------------------------------------------------------------------------------------------------------------------------------------------------------------------------------------------------------------------------------------------------------------------------------------------------------------|---------------|
| Name                                    | Denne Park – Tobogg                                                                             | an run                                                                                                                                                                                                                                                                                                                                                                                                                                                                                                                                                                                                                                                                                                                                                                                                                                                                                                                                                                                                                                                                                                                                                                                                                                                                                                                                                                                                                                                                                                                                                                                                                                                                                                                                                                                                                                                                                                                                                                                                                                                                                                                                                                                                                                                                                                                                                                                                                                                                                                                                                                                                                                                                                                                                                                                                                                                                                              |               |
| Description                             | The area consists of one grassy track of land that comes down the northern slope of Denne Hill. |                                                                                                                                                                                                                                                                                                                                                                                                                                                                                                                                                                                                                                                                                                                                                                                                                                                                                                                                                                                                                                                                                                                                                                                                                                                                                                                                                                                                                                                                                                                                                                                                                                                                                                                                                                                                                                                                                                                                                                                                                                                                                                                                                                                                                                                                                                                                                                                                                                                                                                                                                                                                                                                                                                                                                                                                                                                                                                     |               |
| Site Map                                |                                                                                                 | Cup and Saucer<br>Ponds<br>Hill Top *<br>Cottage<br>Cottage<br>Cottage<br>Cottage<br>Cottage<br>Cottage<br>Cottage<br>Cottage<br>Cottage<br>Cottage<br>Cottage<br>Cottage<br>Cottage<br>Cottage<br>Cottage<br>Cottage<br>Cottage<br>Cottage<br>Cottage<br>Cottage<br>Cottage<br>Cottage<br>Cottage<br>Cottage<br>Cottage<br>Cottage<br>Cottage<br>Cottage<br>Cottage<br>Cottage<br>Cottage<br>Cottage<br>Cottage<br>Cottage<br>Cottage<br>Cottage<br>Cottage<br>Cottage<br>Cottage<br>Cottage<br>Cottage<br>Cottage<br>Cottage<br>Cottage<br>Cottage<br>Cottage<br>Cottage<br>Cottage<br>Cottage<br>Cottage<br>Cottage<br>Cottage<br>Cottage<br>Cottage<br>Cottage<br>Cottage<br>Cottage<br>Cottage<br>Cottage<br>Cottage<br>Cottage<br>Cottage<br>Cottage<br>Cottage<br>Cottage<br>Cottage<br>Cottage<br>Cottage<br>Cottage<br>Cottage<br>Cottage<br>Cottage<br>Cottage<br>Cottage<br>Cottage<br>Cottage<br>Cottage<br>Cottage<br>Cottage<br>Cottage<br>Cottage<br>Cottage<br>Cottage<br>Cottage<br>Cottage<br>Cottage<br>Cottage<br>Cottage<br>Cottage<br>Cottage<br>Cottage<br>Cottage<br>Cottage<br>Cottage<br>Cottage<br>Cottage<br>Cottage<br>Cottage<br>Cottage<br>Cottage<br>Cottage<br>Cottage<br>Cottage<br>Cottage<br>Cottage<br>Cottage<br>Cottage<br>Cottage<br>Cottage<br>Cottage<br>Cottage<br>Cottage<br>Cottage<br>Cottage<br>Cottage<br>Cottage<br>Cottage<br>Cottage<br>Cottage<br>Cottage<br>Cottage<br>Cottage<br>Cottage<br>Cottage<br>Cottage<br>Cottage<br>Cottage<br>Cottage<br>Cottage<br>Cottage<br>Cottage<br>Cottage<br>Cottage<br>Cottage<br>Cottage<br>Cottage<br>Cottage<br>Cottage<br>Cottage<br>Cottage<br>Cottage<br>Cottage<br>Cottage<br>Cottage<br>Cottage<br>Cottage<br>Cottage<br>Cottage<br>Cottage<br>Cottage<br>Cottage<br>Cottage<br>Cottage<br>Cottage<br>Cottage<br>Cottage<br>Cottage<br>Cottage<br>Cottage<br>Cottage<br>Cottage<br>Cottage<br>Cottage<br>Cottage<br>Cottage<br>Cottage<br>Cottage<br>Cottage<br>Cottage<br>Cottage<br>Cottage<br>Cottage<br>Cottage<br>Cottage<br>Cottage<br>Cottage<br>Cottage<br>Cottage<br>Cottage<br>Cottage<br>Cottage<br>Cottage<br>Cottage<br>Cottage<br>Cottage<br>Cottage<br>Cottage<br>Cottage<br>Cottage<br>Cottage<br>Cottage<br>Cottage<br>Cottage<br>Cottage<br>Cottage<br>Cottage<br>Cottage<br>Cottage<br>Cottage<br>Cottage<br>Cottage<br>Cottage<br>Cottage<br>Cottage<br>Cottage<br>Cottage<br>Cottage<br>Cottage<br>Cottage<br>Cottage<br>Cottage<br>Cottage<br>Cottage<br>Cottage<br>Cottage<br>Cottage<br>Cottage<br>Cottage<br>Cottage<br>Cottage<br>Cottage<br>Cottage<br>Cottage<br>Cottage<br>Cottage<br>Cottage<br>Cottage<br>Cottage<br>Cottage<br>Cottage<br>Cottage<br>Cottage<br>Cottage<br>Cottage<br>Cottage<br>Cottage<br>Cottage<br>Cottage<br>Cottage<br>Cottage<br>Cottage<br>Cottage<br>Cottage<br>Cottage<br>Cottage<br>Cottage<br>Cottage<br>Cottage<br>Cottage<br>Cottage | 100 200 m     |
| ASSESSMENT                              | Γ CRITERIA                                                                                      | COMMENTS                                                                                                                                                                                                                                                                                                                                                                                                                                                                                                                                                                                                                                                                                                                                                                                                                                                                                                                                                                                                                                                                                                                                                                                                                                                                                                                                                                                                                                                                                                                                                                                                                                                                                                                                                                                                                                                                                                                                                                                                                                                                                                                                                                                                                                                                                                                                                                                                                                                                                                                                                                                                                                                                                                                                                                                                                                                                                            | CRITERIA MET? |
| 1. Reasonabl <sup>,</sup><br>the commun | y close proximity to<br>ity it serves                                                           | Serves the community of Horsham, Tower Hill and<br>a much larger more distant community when<br>there is snow on the ground                                                                                                                                                                                                                                                                                                                                                                                                                                                                                                                                                                                                                                                                                                                                                                                                                                                                                                                                                                                                                                                                                                                                                                                                                                                                                                                                                                                                                                                                                                                                                                                                                                                                                                                                                                                                                                                                                                                                                                                                                                                                                                                                                                                                                                                                                                                                                                                                                                                                                                                                                                                                                                                                                                                                                                         | $\checkmark$  |
|                                         | ably special to a local<br>ind holds a particular<br>ince.                                      | When there is snow people flock to this space to<br>go tobogganing. There are few locations within<br>the parish that are held in such regard and as a<br>result it is considered that this space is<br>demonstrably special and holds a particular local<br>significance in the minds of local communities.                                                                                                                                                                                                                                                                                                                                                                                                                                                                                                                                                                                                                                                                                                                                                                                                                                                                                                                                                                                                                                                                                                                                                                                                                                                                                                                                                                                                                                                                                                                                                                                                                                                                                                                                                                                                                                                                                                                                                                                                                                                                                                                                                                                                                                                                                                                                                                                                                                                                                                                                                                                        | √             |
|                                         | local in character<br>extensive tract of                                                        | This area is local in character and not an extensive track of land                                                                                                                                                                                                                                                                                                                                                                                                                                                                                                                                                                                                                                                                                                                                                                                                                                                                                                                                                                                                                                                                                                                                                                                                                                                                                                                                                                                                                                                                                                                                                                                                                                                                                                                                                                                                                                                                                                                                                                                                                                                                                                                                                                                                                                                                                                                                                                                                                                                                                                                                                                                                                                                                                                                                                                                                                                  | $\checkmark$  |
| 4. Actively an the communi              | nd currently used by<br>ity                                                                     | Yes but only when there is snow/ice on the ground                                                                                                                                                                                                                                                                                                                                                                                                                                                                                                                                                                                                                                                                                                                                                                                                                                                                                                                                                                                                                                                                                                                                                                                                                                                                                                                                                                                                                                                                                                                                                                                                                                                                                                                                                                                                                                                                                                                                                                                                                                                                                                                                                                                                                                                                                                                                                                                                                                                                                                                                                                                                                                                                                                                                                                                                                                                   | $\checkmark$  |
| pitch or one o                          | ains a formal playing<br>of its main<br>mal uses are sporting                                   | No.                                                                                                                                                                                                                                                                                                                                                                                                                                                                                                                                                                                                                                                                                                                                                                                                                                                                                                                                                                                                                                                                                                                                                                                                                                                                                                                                                                                                                                                                                                                                                                                                                                                                                                                                                                                                                                                                                                                                                                                                                                                                                                                                                                                                                                                                                                                                                                                                                                                                                                                                                                                                                                                                                                                                                                                                                                                                                                 | Х             |
| Summary / C                             | onclusion:                                                                                      | This space meets the criteria to be designated as a <b>Space</b> .                                                                                                                                                                                                                                                                                                                                                                                                                                                                                                                                                                                                                                                                                                                                                                                                                                                                                                                                                                                                                                                                                                                                                                                                                                                                                                                                                                                                                                                                                                                                                                                                                                                                                                                                                                                                                                                                                                                                                                                                                                                                                                                                                                                                                                                                                                                                                                                                                                                                                                                                                                                                                                                                                                                                                                                                                                  | Local Green   |

| Ref No.                      | 3                                                             |                                                                                                                                                                                                                                                                                                            |                   |
|------------------------------|---------------------------------------------------------------|------------------------------------------------------------------------------------------------------------------------------------------------------------------------------------------------------------------------------------------------------------------------------------------------------------|-------------------|
| Name                         | Chesworth Farm Nati                                           | ure Reserve                                                                                                                                                                                                                                                                                                |                   |
| Description                  | The nature reserve si area.                                   | ts across the Parish Boundary. PROW 1672, 1674 an                                                                                                                                                                                                                                                          | d 3712 cross this |
| Site Map                     |                                                               |                                                                                                                                                                                                                                                                                                            | 300 600 m         |
|                              |                                                               | Southwater Parish Boundary Open Sp                                                                                                                                                                                                                                                                         | ace               |
| ASSESSMEN                    | T CRITERIA                                                    | COMMENTS                                                                                                                                                                                                                                                                                                   | CRITERIA MET?     |
| 1. Reasonabl<br>the commun   | y close proximity to<br>ity it serves                         | The nature reserve is reasonably close to the<br>community it serves in Horsham and Kerves Lane.<br>It is also visited by members of the community<br>outside the immediate area.                                                                                                                          | $\checkmark$      |
|                              | ably special to a local<br>and holds a particular<br>ance.    | The local community considers this area to be<br>special for its location adjacent to the historic<br>Chesworth House, provides a quiet reflective area<br>looking across the water meadows in which to<br>relax and study the richness of its wildlife<br>including from the specially provided walkways. | $\checkmark$      |
|                              | s local in character<br>extensive tract of                    | Whilst the area is large and considered to be an extensive tract of land.                                                                                                                                                                                                                                  | х                 |
| 4. Actively ar<br>the commun | nd currently used by<br>ity                                   | The site is extensively used by young families<br>taking advantage of the hard properly maintained<br>and buggy friendly paths, by people interested in<br>the wildlife and those interested in the<br>countryside for its own sake.                                                                       | $\checkmark$      |
| pitch or one                 | ains a formal playing<br>of its main<br>mal uses are sporting | No.                                                                                                                                                                                                                                                                                                        | Х                 |
| <u></u>                      | onclusion.                                                    | This space meets the criteria for designation as <b>Loc</b>                                                                                                                                                                                                                                                |                   |

| Summary / Conclusion: | This space meets the criteria for designation as Local Community |
|-----------------------|------------------------------------------------------------------|
|                       | Space.                                                           |

700

0

I

Open Space

1400 m

| Ref No.     | 4                                                                                                                                                                           |  |
|-------------|-----------------------------------------------------------------------------------------------------------------------------------------------------------------------------|--|
| Name        | Recreational Area (including golf course, driving range and proposed HFC ground)                                                                                            |  |
| Description | This area consists of a golf course, and area used by Horsham Football Club. The area consists of heavily managed countryside with limited public rights of way through it. |  |
| Site Map    |                                                                                                                                                                             |  |

Southwater Parish Boundary

| ASSESSMENT CRITERIA                                                                                               | COMMENTS                                                                                                                                                                                                                                      | CRITERIA MET? |
|-------------------------------------------------------------------------------------------------------------------|-----------------------------------------------------------------------------------------------------------------------------------------------------------------------------------------------------------------------------------------------|---------------|
| 1. Reasonably close proximity to the community it serves                                                          | Whilst the site serves the membership of the<br>various recreational clubs and facilities it is<br>considered likely that this is not within reasonable<br>walking distance from of these communities, with<br>heavy reliance on cars likely. | х             |
| 2. Demonstrably special to a local community and holds a particular local significance.                           | This area is considered important to the<br>membership and to local residents for its<br>recreational value and is crossed by PROW 1666<br>and 1668. However, it is considered that this area<br>falls short of being 'demonstrably special'. | х             |
| <ol> <li>The area is local in character<br/>and is not an extensive tract of<br/>land.</li> </ol>                 | Whilst the landscaping throughout the area<br>ensures it all feels local in character it is an<br>extensive tract of land.                                                                                                                    | х             |
| 4. Actively and currently used by the community                                                                   | Yes (please see comment in respect of criterion 1 above)                                                                                                                                                                                      | $\checkmark$  |
| 5. Area contains a formal playing<br>pitch or one of its main<br>formal/informal uses are sporting<br>activities. | Yes – this area contains a golf course and other sporting facilities which are heavily used.                                                                                                                                                  | $\checkmark$  |
|                                                                                                                   |                                                                                                                                                                                                                                               |               |
| Summary / Conclusion:                                                                                             | This space meets the criteria for designation as Formal/Informal Sports Areas.                                                                                                                                                                |               |

| Ref No.                                 | 5                                                                                                                        |                                                                                                                                  |               |  |
|-----------------------------------------|--------------------------------------------------------------------------------------------------------------------------|----------------------------------------------------------------------------------------------------------------------------------|---------------|--|
| Name                                    | Playing fields off Coltstaple Lane (1)                                                                                   |                                                                                                                                  |               |  |
| Description                             | This is an area east of the A24 adjacent to Sunnymeade Farm. PROW 1681 runs parallel with western boundary of this area. |                                                                                                                                  |               |  |
| Site Map                                | Southwater Parish Boundary       Open Space                                                                              |                                                                                                                                  |               |  |
| ASSESSMENT                              | ASSESSMENT CRITERIA COMMENTS CRITERIA MET?                                                                               |                                                                                                                                  |               |  |
| 1. Reasonabl <sup>.</sup><br>the commun | y close proximity to<br>ity it serves                                                                                    | The site is in close proximity to Horsham which is the primary community this area serves.                                       | $\checkmark$  |  |
|                                         | ably special to a local<br>and holds a particular<br>ance.                                                               | Whilst important for the sporting offer it provides, it is not considered to hold particular local significance beyond this use. | х             |  |
|                                         | local in character<br>extensive tract of                                                                                 | The space is local in character and small.                                                                                       | $\checkmark$  |  |
| 4. Actively an the commun               | nd currently used by<br>ity                                                                                              | Actively used by junior and senior football clubs<br>and other community activities. The western side<br>is bounded by PROW 1681 | $\checkmark$  |  |
| pitch or one                            | ains a formal playing<br>of its main<br>mal uses are sporting                                                            | Yes – this area contains marked out sports pitches.                                                                              | $\checkmark$  |  |
| Summary / C                             | nmary / Conclusion: This space meets the criteria for designation as Formal/Informal Sports Areas.                       |                                                                                                                                  | rmal/Informal |  |

| Ref No.                      | 6                                                            |                                                                                                                                              |               |  |  |
|------------------------------|--------------------------------------------------------------|----------------------------------------------------------------------------------------------------------------------------------------------|---------------|--|--|
| Name                         | Raylands Caravan Park Green Space                            |                                                                                                                                              |               |  |  |
| Description                  | An area of land to the north of Raylands Caravan Park.       |                                                                                                                                              |               |  |  |
| Site Map                     | Southwater Parish Boundary Open Space                        |                                                                                                                                              |               |  |  |
|                              |                                                              |                                                                                                                                              |               |  |  |
| ASSESSMENT                   | CRITERIA                                                     | COMMENTS                                                                                                                                     | CRITERIA MET? |  |  |
| 1. Reasonable<br>the communi | y close proximity to<br>ity it serves                        | This space is adjacent to Raylands Caravan Park which is the community is serves.                                                            | $\checkmark$  |  |  |
|                              | ably special to a local<br>nd holds a particular<br>nce.     | Whilst important, this space is not considered to be demonstrably special to the local community.                                            | Х             |  |  |
|                              | local in character<br>extensive tract of                     | The space is local in character and not an extensive track of land.                                                                          | $\checkmark$  |  |  |
| 4. Actively an the communi   | d currently used by<br>ity                                   | This space is heavily used by the community living<br>in Raylands Caravan Park, mostly for dog walking<br>but also other outdoor recreation. | $\checkmark$  |  |  |
| pitch or one o               | ins a formal playing<br>of its main<br>nal uses are sporting | No.                                                                                                                                          | Х             |  |  |
| Summary / C                  | onclusion:                                                   | This space meets the criteria for designation as <b>Loc Space</b> .                                                                          | al Community  |  |  |