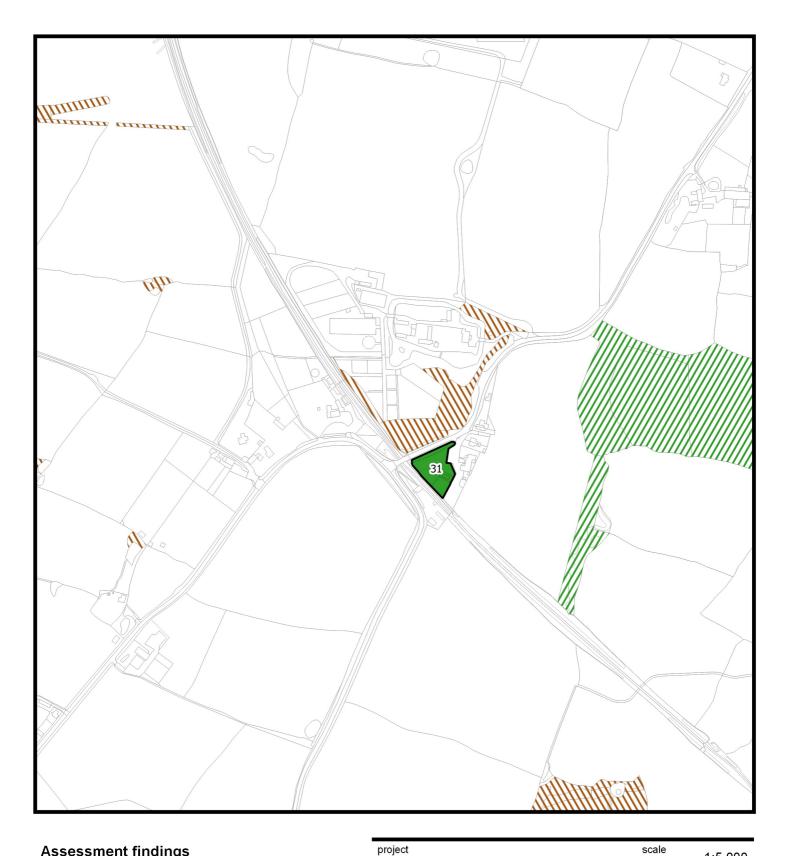

| Ref. | Name                                              |
|------|---------------------------------------------------|
| 6    | Raylands Caravan Park Green Space                 |
| 7    | Blakes Farm Field Bund                            |
| 8    | Warren Drive Open Space                           |
| 9    | Open space east of Nyes Lane                      |
| 10   | Lakspur Way Open Space                            |
| 11   | Cedar Drive Open Space                            |
| 12   | Butterfly Garden                                  |
| 13   | Southwater Leisure Centre Open Space              |
| 14   | Charlock Way Open Space                           |
| 15   | Castlewood Primary School Playing Fields          |
| 16   | Cornflower Way Playground                         |
| 17   | Swan Close Open Space                             |
| 18   | Castlewood Road Bund                              |
| 19   | Junior Academy Playing fields                     |
| 20   | Allotments east of Easteds Lane                   |
| 21   | East of Easteds Lane                              |
| 22   | Nutham Lane Open Space                            |
| 23   | Open space north of Hazel Close                   |
| 24   | Edinburgh Close play area.                        |
| 25   | Church Lane green space                           |
| 26   | Woodlands Way Open Space 1                        |
| 27   | Woodlands Way Open Space 2                        |
| 28   | Woodlands Way Open Space 3                        |
| 29   | Allotments behind Village Hall                    |
| 30   | Green space adjacent Foxfild Cottages             |
| 31   | Bax Castle Gardens                                |
| 32   | Cemetery                                          |
| 33   | Green Space off Blue Coat Pond quadrangle         |
| 34   | Christs Hospital green space                      |
| 35   | Land north of Christs Hospital                    |
| 36   | Christs Hospital fishing lake                     |
| 37   | Christs Hospital NW playing fields                |
| 38   | Christs Hospital NE playing fields                |
| 39   | Christs Hospital Southern playing fields          |
| 40   | Land NW of King Edward Road                       |
| 41   | Land W of The Avenue                              |
| 42   | Land west of Kind Edward Road                     |
| 43   | Land SE of Kind Edward Road                       |
| 44   | Buttercup Way Play Area                           |
| 45   | Grange Way Open Space                             |
| 46   | Pondfarm Ghyll south of Southwater Leisure Centre |
| 47   | Eversfield Open Space                             |
| 48   | Old Stakers Lane (east of Cripplegate Lane)       |
| 49   | Eversfield Green Corridor                         |