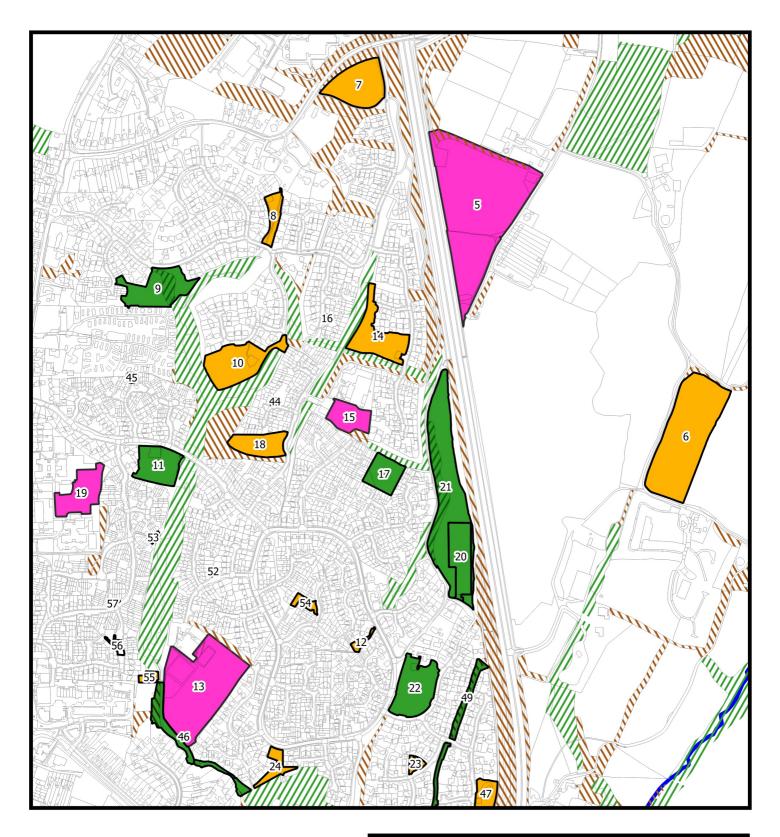

| Ref No.                                 | 5                                                                                                                        |                                                                                                                                  |               |  |
|-----------------------------------------|--------------------------------------------------------------------------------------------------------------------------|----------------------------------------------------------------------------------------------------------------------------------|---------------|--|
| Name                                    | Playing fields off Coltstaple Lane (1)                                                                                   |                                                                                                                                  |               |  |
| Description                             | This is an area east of the A24 adjacent to Sunnymeade Farm. PROW 1681 runs parallel with western boundary of this area. |                                                                                                                                  |               |  |
| Site Map                                | Southwater Parish Boundary       Open Space                                                                              |                                                                                                                                  |               |  |
| ASSESSMENT                              | ASSESSMENT CRITERIA COMMENTS CRITERIA MET?                                                                               |                                                                                                                                  |               |  |
| 1. Reasonabl <sup>.</sup><br>the commun | y close proximity to<br>ity it serves                                                                                    | The site is in close proximity to Horsham which is the primary community this area serves.                                       | $\checkmark$  |  |
|                                         | ably special to a local<br>and holds a particular<br>ance.                                                               | Whilst important for the sporting offer it provides, it is not considered to hold particular local significance beyond this use. | х             |  |
|                                         | local in character<br>extensive tract of                                                                                 | The space is local in character and small.                                                                                       | $\checkmark$  |  |
| 4. Actively an the commun               | nd currently used by<br>ity                                                                                              | Actively used by junior and senior football clubs<br>and other community activities. The western side<br>is bounded by PROW 1681 | $\checkmark$  |  |
| pitch or one                            | ains a formal playing<br>of its main<br>mal uses are sporting                                                            | Yes – this area contains marked out sports pitches.                                                                              | $\checkmark$  |  |
| Summary / C                             | nmary / Conclusion: This space meets the criteria for designation as Formal/Informal Sports Areas.                       |                                                                                                                                  | rmal/Informal |  |

| Ref No.                      | 6                                                            |                                                                                                                                              |               |  |  |
|------------------------------|--------------------------------------------------------------|----------------------------------------------------------------------------------------------------------------------------------------------|---------------|--|--|
| Name                         | Raylands Caravan Park Green Space                            |                                                                                                                                              |               |  |  |
| Description                  | An area of land to the north of Raylands Caravan Park.       |                                                                                                                                              |               |  |  |
| Site Map                     | Southwater Parish Boundary Open Space                        |                                                                                                                                              |               |  |  |
|                              |                                                              |                                                                                                                                              |               |  |  |
| ASSESSMENT                   | CRITERIA                                                     | COMMENTS                                                                                                                                     | CRITERIA MET? |  |  |
| 1. Reasonable<br>the communi | y close proximity to<br>ity it serves                        | This space is adjacent to Raylands Caravan Park which is the community is serves.                                                            | $\checkmark$  |  |  |
|                              | ably special to a local<br>nd holds a particular<br>nce.     | Whilst important, this space is not considered to be demonstrably special to the local community.                                            | Х             |  |  |
|                              | local in character<br>extensive tract of                     | The space is local in character and not an extensive track of land.                                                                          | $\checkmark$  |  |  |
| 4. Actively an the communi   | d currently used by<br>ity                                   | This space is heavily used by the community living<br>in Raylands Caravan Park, mostly for dog walking<br>but also other outdoor recreation. | $\checkmark$  |  |  |
| pitch or one o               | ins a formal playing<br>of its main<br>nal uses are sporting | No.                                                                                                                                          | Х             |  |  |
| Summary / C                  | onclusion:                                                   | This space meets the criteria for designation as <b>Loc Space</b> .                                                                          | al Community  |  |  |