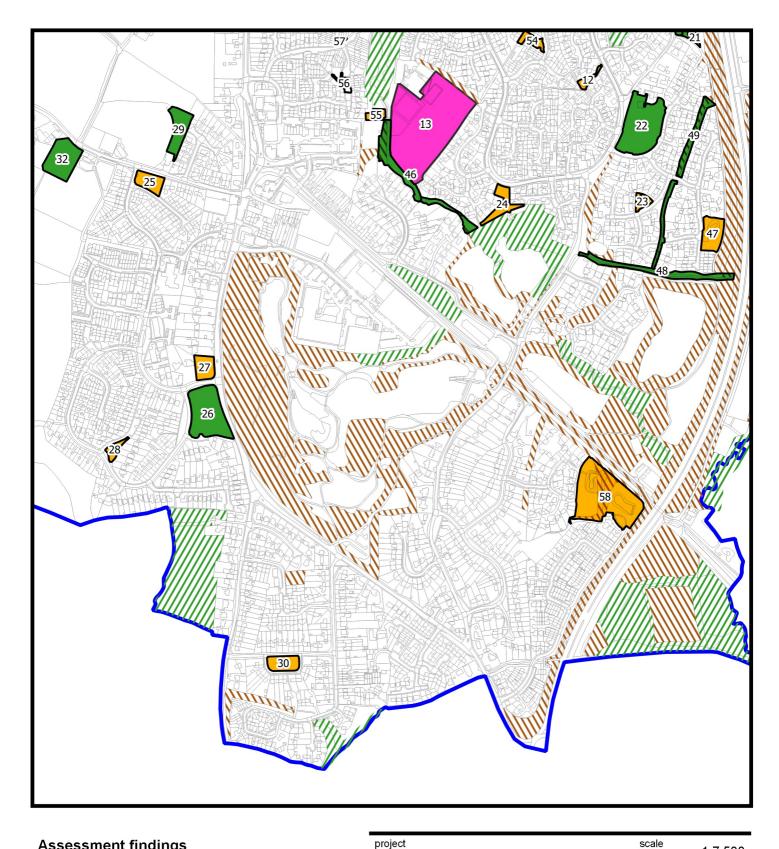

A map of the identified spaces can be seen at the end of this report and for clarity are listed below:

| Ref. | Name                                                                             |
|------|----------------------------------------------------------------------------------|
| 1    | Denne Park                                                                       |
| 2    | Denne Park - Toboggan run                                                        |
| 3    | Chesworth Farm Nature Reserve                                                    |
| 4    | Recreational Area (including golf course, driving range and proposed HFC ground) |
| 5    | Playing fields off Coltstaple Lane (1)                                           |

| Ref. | Name                                              |
|------|---------------------------------------------------|
| 6    | Raylands Caravan Park Green Space                 |
| 7    | Blakes Farm Field Bund                            |
| 8    | Warren Drive Open Space                           |
| 9    | Open space east of Nyes Lane                      |
| 10   | Lakspur Way Open Space                            |
| 11   | Cedar Drive Open Space                            |
| 12   | Butterfly Garden                                  |
| 13   | Southwater Leisure Centre Open Space              |
| 14   | Charlock Way Open Space                           |
| 15   | Castlewood Primary School Playing Fields          |
| 16   | Cornflower Way Playground                         |
| 17   | Swan Close Open Space                             |
| 18   | Castlewood Road Bund                              |
| 19   | Junior Academy Playing fields                     |
| 20   | Allotments east of Easteds Lane                   |
| 21   | East of Easteds Lane                              |
| 22   | Nutham Lane Open Space                            |
| 23   | Open space north of Hazel Close                   |
| 24   | Edinburgh Close play area.                        |
| 25   | Church Lane green space                           |
| 26   | Woodlands Way Open Space 1                        |
| 27   | Woodlands Way Open Space 2                        |
| 28   | Woodlands Way Open Space 3                        |
| 29   | Allotments behind Village Hall                    |
| 30   | Green space adjacent Foxfild Cottages             |
| 31   | Bax Castle Gardens                                |
| 32   | Cemetery                                          |
| 33   | Green Space off Blue Coat Pond quadrangle         |
| 34   | Christs Hospital green space                      |
| 35   | Land north of Christs Hospital                    |
| 36   | Christs Hospital fishing lake                     |
| 37   | Christs Hospital NW playing fields                |
| 38   | Christs Hospital NE playing fields                |
| 39   | Christs Hospital Southern playing fields          |
| 40   | Land NW of King Edward Road                       |
| 41   | Land W of The Avenue                              |
| 42   | Land west of Kind Edward Road                     |
| 43   | Land SE of Kind Edward Road                       |
| 44   | Buttercup Way Play Area                           |
| 45   | Grange Way Open Space                             |
| 46   | Pondfarm Ghyll south of Southwater Leisure Centre |
| 47   | Eversfield Open Space                             |
| 48   | Old Stakers Lane (east of Cripplegate Lane)       |
| 49   | Eversfield Green Corridor                         |

| Ref. | Name                                                  |
|------|-------------------------------------------------------|
| 50   | Tower Hill (down to railway)                          |
| 51   | Tower Hill (north of Parthings Lane)                  |
| 52   | Pevensey Road Play Space                              |
| 53   | Open space south of Woodhatch                         |
| 54   | Corfe Close Open Space                                |
| 55   | Green Space north of leisure centre overflow car park |
| 56   | Timber Mill Open Space 1                              |
| 57   | Timber Mill Open Space 2                              |
| 58   | Roman Lane & Turners Close Open Space                 |