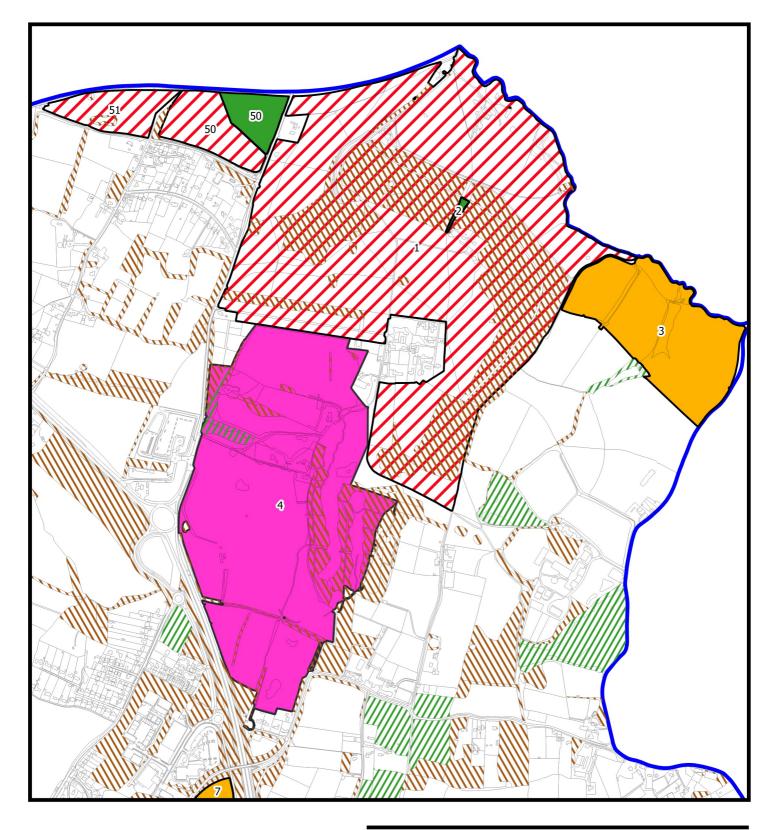

700

0

I

Open Space

1400 m

| Ref No.     | 4                                                                                                                                                                           |  |
|-------------|-----------------------------------------------------------------------------------------------------------------------------------------------------------------------------|--|
| Name        | Recreational Area (including golf course, driving range and proposed HFC ground)                                                                                            |  |
| Description | This area consists of a golf course, and area used by Horsham Football Club. The area consists of heavily managed countryside with limited public rights of way through it. |  |
| Site Map    |                                                                                                                                                                             |  |

Southwater Parish Boundary

| ASSESSMENT CRITERIA                                                                                               | COMMENTS                                                                                                                                                                                                                                      | CRITERIA MET? |
|-------------------------------------------------------------------------------------------------------------------|-----------------------------------------------------------------------------------------------------------------------------------------------------------------------------------------------------------------------------------------------|---------------|
| 1. Reasonably close proximity to the community it serves                                                          | Whilst the site serves the membership of the<br>various recreational clubs and facilities it is<br>considered likely that this is not within reasonable<br>walking distance from of these communities, with<br>heavy reliance on cars likely. | х             |
| 2. Demonstrably special to a local community and holds a particular local significance.                           | This area is considered important to the<br>membership and to local residents for its<br>recreational value and is crossed by PROW 1666<br>and 1668. However, it is considered that this area<br>falls short of being 'demonstrably special'. | х             |
| <ol> <li>The area is local in character<br/>and is not an extensive tract of<br/>land.</li> </ol>                 | Whilst the landscaping throughout the area<br>ensures it all feels local in character it is an<br>extensive tract of land.                                                                                                                    | х             |
| 4. Actively and currently used by the community                                                                   | Yes (please see comment in respect of criterion 1 above)                                                                                                                                                                                      | $\checkmark$  |
| 5. Area contains a formal playing<br>pitch or one of its main<br>formal/informal uses are sporting<br>activities. | Yes – this area contains a golf course and other sporting facilities which are heavily used.                                                                                                                                                  | $\checkmark$  |
|                                                                                                                   |                                                                                                                                                                                                                                               |               |
| Summary / Conclusion:                                                                                             | This space meets the criteria for designation as Formal/Informal Sports Areas.                                                                                                                                                                |               |

| Ref No.                      | 6                                                            |                                                                                                                                              |               |  |  |
|------------------------------|--------------------------------------------------------------|----------------------------------------------------------------------------------------------------------------------------------------------|---------------|--|--|
| Name                         | Raylands Caravan Park Green Space                            |                                                                                                                                              |               |  |  |
| Description                  | An area of land to the north of Raylands Caravan Park.       |                                                                                                                                              |               |  |  |
| Site Map                     | Southwater Parish Boundary Open Space                        |                                                                                                                                              |               |  |  |
|                              |                                                              |                                                                                                                                              |               |  |  |
| ASSESSMENT                   | CRITERIA                                                     | COMMENTS                                                                                                                                     | CRITERIA MET? |  |  |
| 1. Reasonable<br>the communi | y close proximity to<br>ity it serves                        | This space is adjacent to Raylands Caravan Park which is the community is serves.                                                            | $\checkmark$  |  |  |
|                              | ably special to a local<br>nd holds a particular<br>nce.     | Whilst important, this space is not considered to be demonstrably special to the local community.                                            | Х             |  |  |
|                              | local in character<br>extensive tract of                     | The space is local in character and not an extensive track of land.                                                                          | $\checkmark$  |  |  |
| 4. Actively an the communi   | d currently used by<br>ity                                   | This space is heavily used by the community living<br>in Raylands Caravan Park, mostly for dog walking<br>but also other outdoor recreation. | $\checkmark$  |  |  |
| pitch or one o               | ins a formal playing<br>of its main<br>nal uses are sporting | No.                                                                                                                                          | Х             |  |  |
| Summary / C                  | onclusion:                                                   | This space meets the criteria for designation as <b>Loc Space</b> .                                                                          | al Community  |  |  |